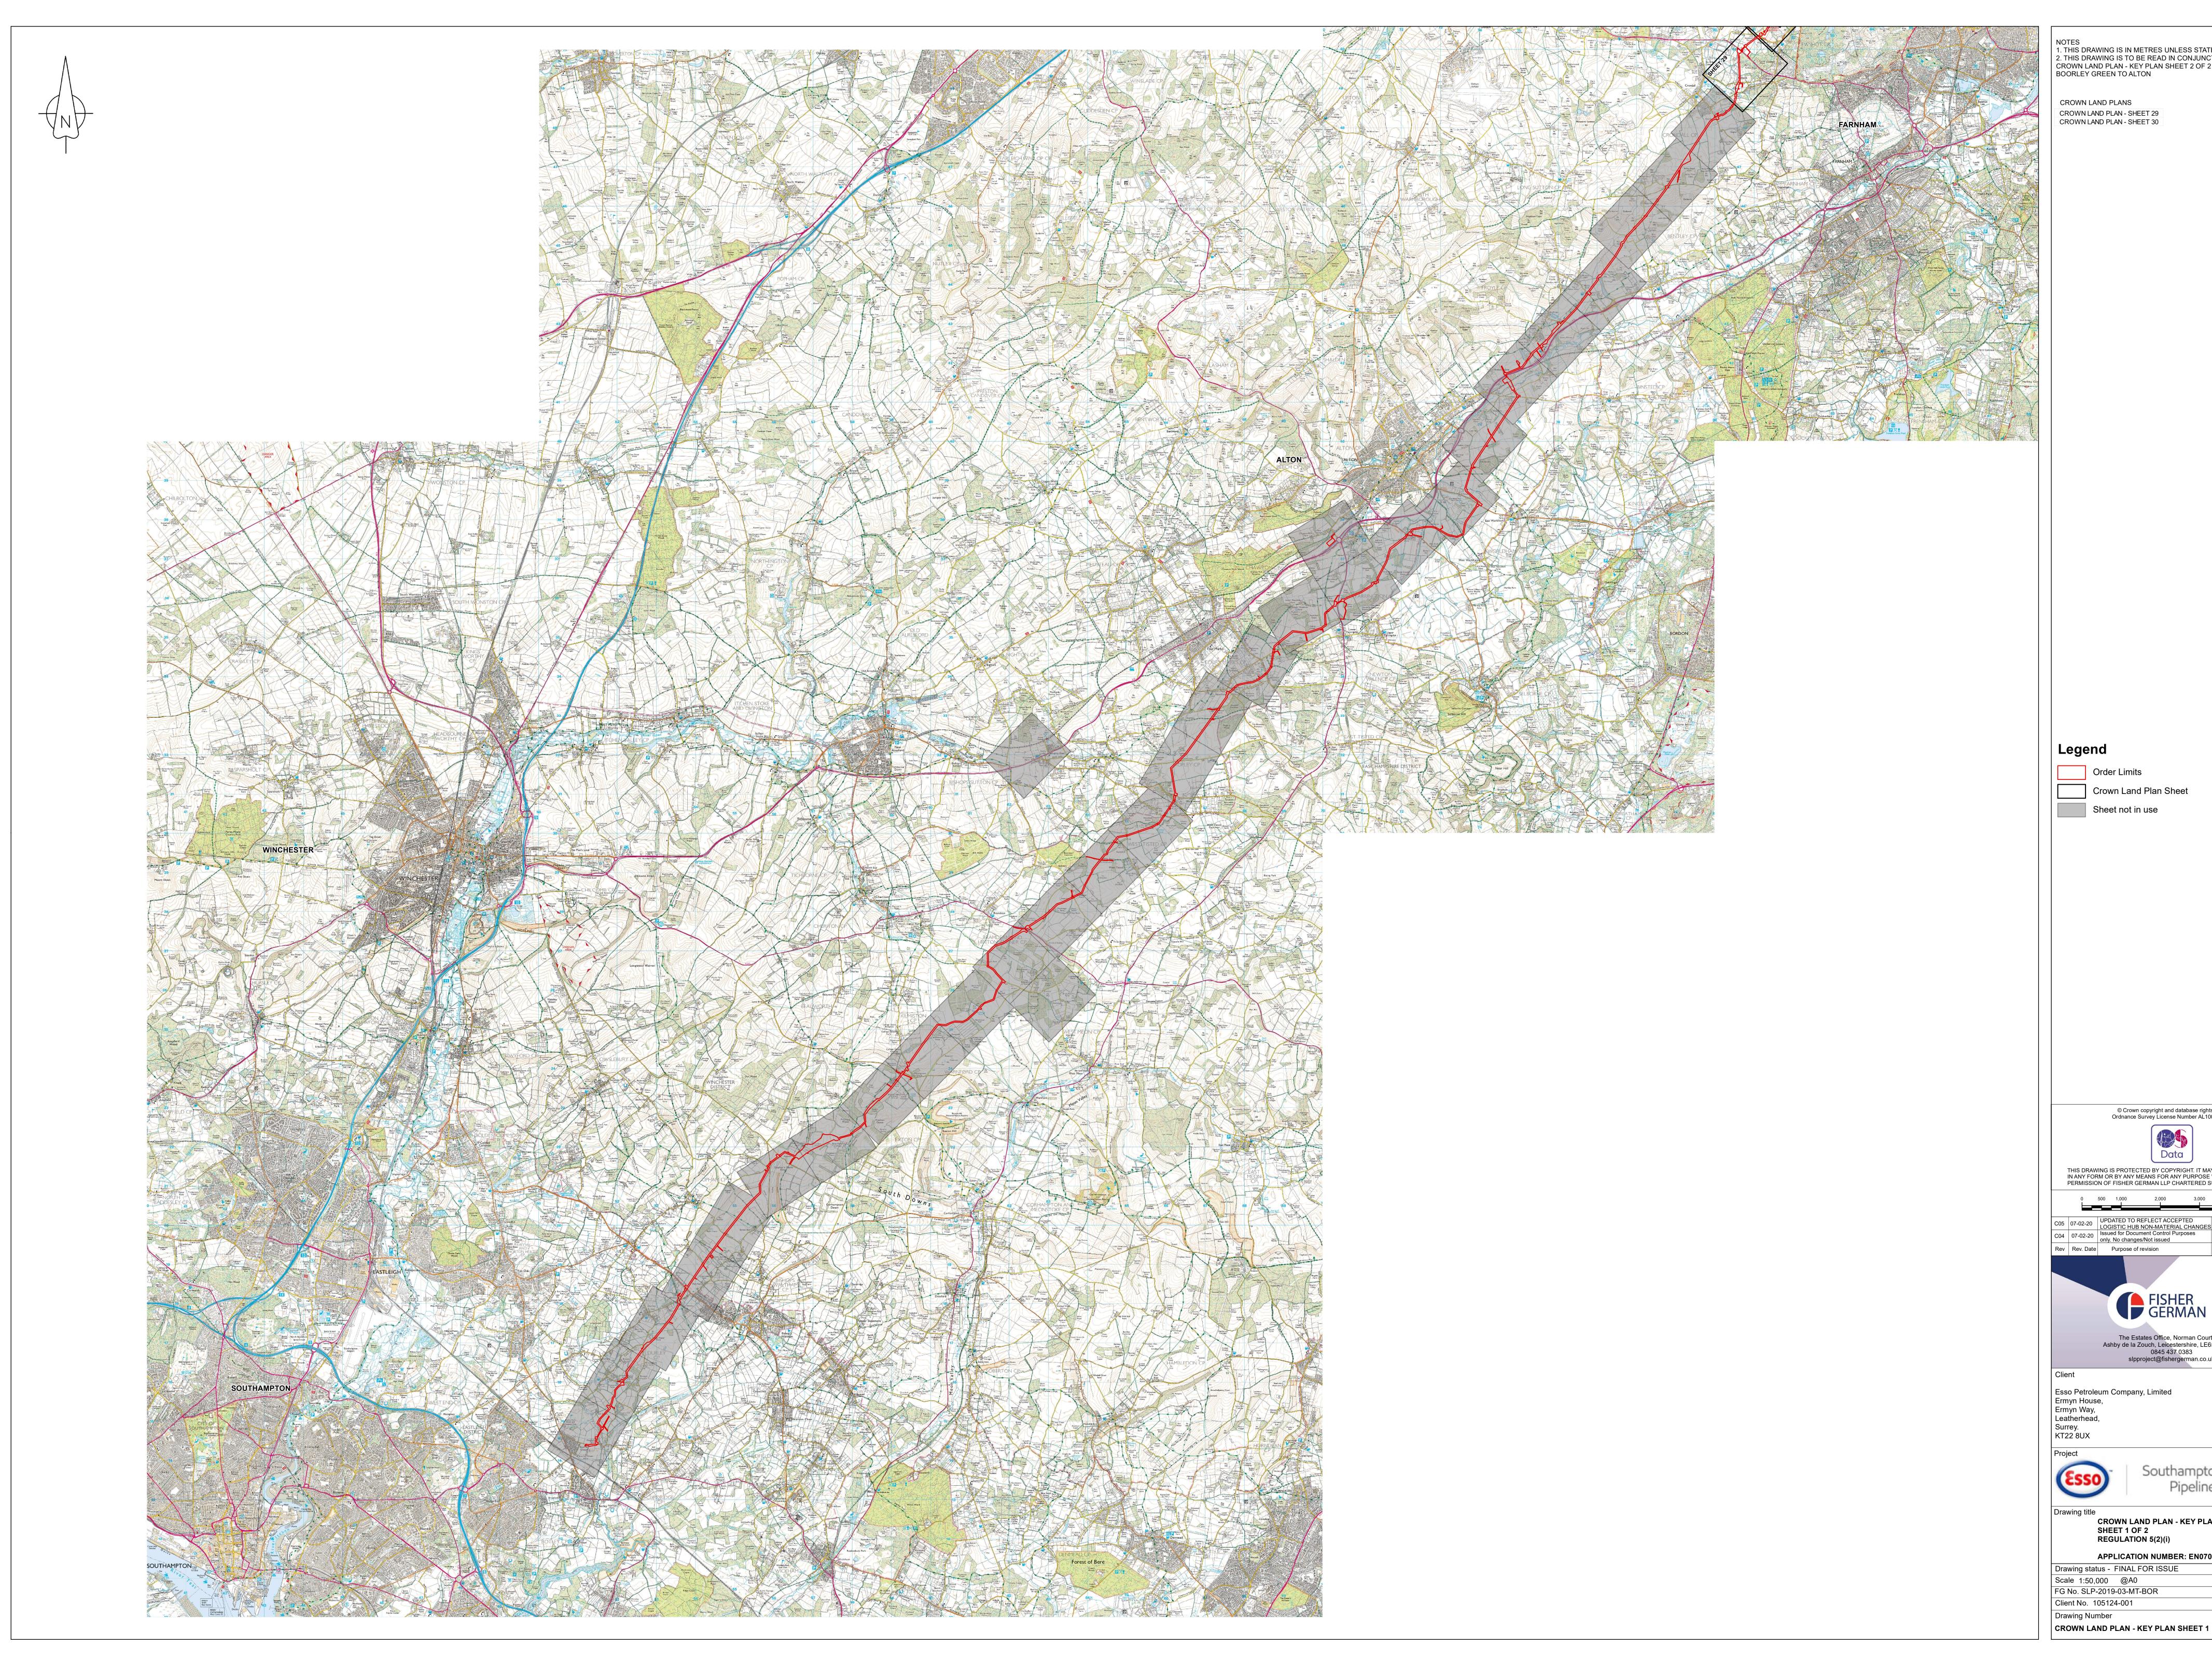

## Contents

Crown Land Plan - Key Plan Sheet 1 of 2

NOTES 1. THIS DRAWING IS IN METRES UNLESS STATED OTHERWISE. 2. THIS DRAWING IS TO BE READ IN CONJUNCTION WITH DRAWING CROWN LAND PLAN - KEY PLAN SHEET 2 OF 2 -BOORLEY GREEN TO ALTON

CROWN LAND PLANS CROWN LAND PLAN - SHEET 29 CROWN LAND PLAN - SHEET 30